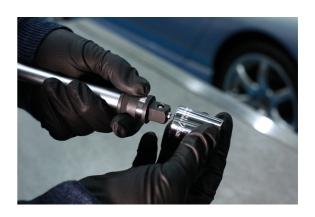

## Poplock Quick Release Extension Bar 18" 1/4"D

Poplock quick release extension bar provides access & locks socket in security position when working in restricted areas.

## **Additional Information**

- Poplock locking mechanism allows the socket to be locked to the extension preventing annoying and possibly damaging loss of the socket, particularly important when working in areas of restricted access.
- Quick release allows quick & easy change of socket.
- 1/4" Drive with 11mm Hex drive; length: 18inches (450mm).
- Complies with DIN standards.
- Manufactured from chrome vanadium with matt finish.