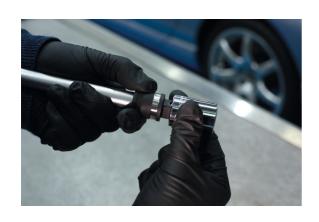

## Poplock Quick Release Extension Bar 18" 1/4"D

Poplock quick release extension bar provides access & locks socket in security position when working in restricted areas.

## **Additional Information**

- Poplock locking mechanism allows the socket to be locked to the extension preventing annoying and possibly damaging loss of the socket, particularly important when working in areas of restricted access.
- Quick release allows quick & easy change of socket.
- 1/4" Drive with 11mm Hex drive; length: 18inches (450mm).
- Complies with DIN standards.
- Manufactured from chrome vanadium with matt finish.