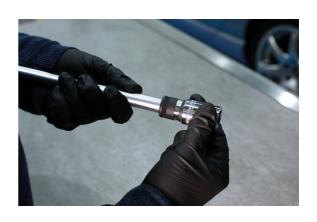

## Poplock Quick Release Extension Bar 18" 1/4"D

Poplock quick release extension bar provides access & locks socket in security position when working in restricted areas.

## **Additional Information**

- Poplock locking mechanism allows the socket to be locked to the extension preventing annoying and possibly damaging loss of the socket, particularly important when working in areas of restricted access.
- Quick release allows quick & easy change of socket.
- 1/4" Drive with 11mm Hex drive; length: 18inches (450mm).
- Complies with DIN standards.
- Manufactured from chrome vanadium with matt finish.