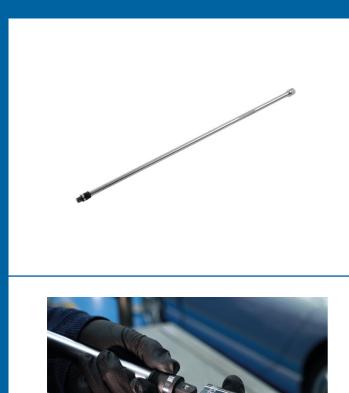

## Poplock Quick Release Extension Bar 18" 1/4"D

Poplock quick release extension bar provides access & locks socket in security position when working in restricted areas.

## **Additional Information**

- Poplock locking mechanism allows the socket to be locked to the extension preventing annoying and possibly damaging loss of the socket, particularly important when working in areas of restricted access.
- Quick release allows quick & easy change of socket.
- 1/4" Drive with 11mm Hex drive; length: 18inches (450mm).
- Complies with DIN standards.
- Manufactured from chrome vanadium with matt finish.