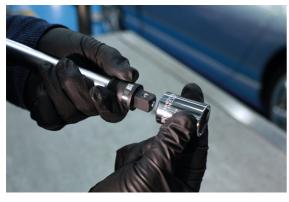

## Poplock Quick Release Extension Bar 18" 1/4"D

Poplock quick release extension bar provides access & locks socket in security position when working in restricted areas.

## **Additional Information**

- Poplock locking mechanism allows the socket to be locked to the extension preventing annoying and possibly damaging loss of the socket, particularly important when working in areas of restricted access.
- Quick release allows quick & easy change of socket.
- 1/4" Drive with 11mm Hex drive; length: 18inches (450mm).
- Complies with DIN standards.
- Manufactured from chrome vanadium with matt finish.