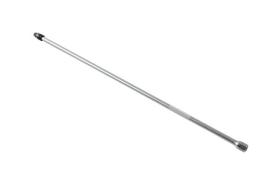

## Poplock Quick Release Extension Bar 18" 1/4"D

Poplock quick release extension bar provides access & locks socket in security position when working in restricted areas.

## **Additional Information**

- Poplock locking mechanism allows the socket to be locked to the extension preventing annoying and possibly damaging loss of the socket, particularly important when working in areas of restricted access.
- Quick release allows quick & easy change of socket.
- 1/4" Drive with 11mm Hex drive; length: 18inches (450mm).
- Complies with DIN standards.
- Manufactured from chrome vanadium with matt finish.