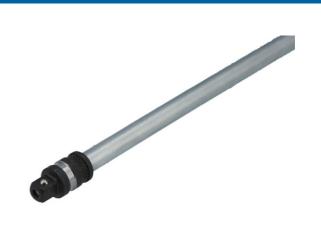

## Poplock Quick Release Extension Bar 18" 1/4"D

Poplock quick release extension bar provides access & locks socket in security position when working in restricted areas.

## **Additional Information**

- Poplock locking mechanism allows the socket to be locked to the extension preventing annoying and possibly damaging loss of the socket, particularly important when working in areas of restricted access.
- Quick release allows quick & easy change of socket.
- 1/4" Drive with 11mm Hex drive; length: 18inches (450mm).
- Complies with DIN standards.
- Manufactured from chrome vanadium with matt finish.